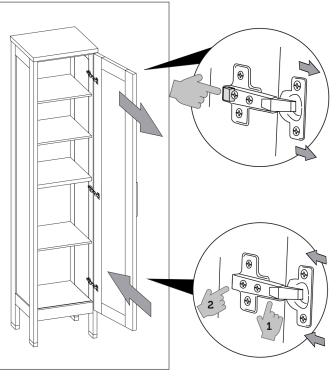

# · PRUDENCE · PRECAUCIÓN · CAUTION

# AVANT DE COMMENCER · ANTES DE EMPEZAR · BEFORE BEGINNING